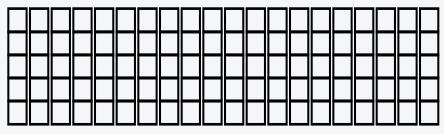

### **Commemorative Bricks**

Commemorative bricks create a distinctive, elegant impression and are a unique way to offer lasting recognition for your family member, special friend, or organization. The beige bricks are available with the option of two sizes – 4" x 8" and 8" x 8". The personal brick (4" x 8") will accommodate up to 20 characters per line, including spaces and punctuation, with three lines per brick. The corporate brick (8"x 8") will accommodate up to 20 characters per line, including spaces and punctuation, with five lines per brick. A second option for the corporate brick is to place 20 characters per line, three lines per brick, and a corporate logo.

### **Brick Options**

Print exactly as you would like the engraving to appear. Use one character/letter per box, leaving a blank box for each space between words. All characters will be uppercase.

Personal Brick (4" x 8") - \$250

Corporate Brick (8" x 8") without logo - \$500

Corporate Brick (8" x 8") with logo – \$500 Please call (220) 564-4102 for more information about providing logo artwork.

Logo Will Go Here