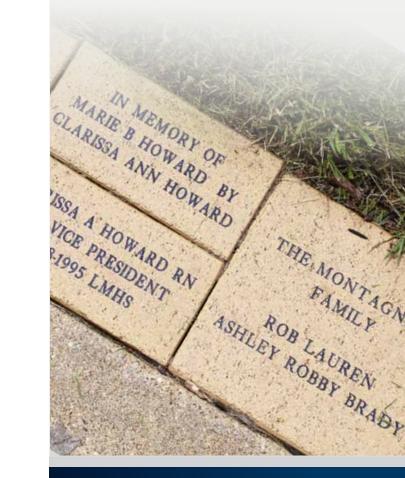

### **Commemorative Bricks**

Commemorative bricks create a distinctive, elegant impression and are a unique way to offer lasting recognition for your family member, special friend, or organization. The beige bricks are available with the option of two sizes – 4" x 8" and 8" x 8". The personal brick (4" x 8") will accommodate up to 20 characters per line, including spaces and punctuation, with three lines per brick. The corporate brick (8"x 8") will accommodate up to 20 characters per line, including spaces and punctuation, with five lines per brick. A second option for the corporate brick is to place 20 characters per line, three lines per brick, and a corporate logo.

### **Brick Options**

Print exactly as you would like the engraving to appear. Use one character/letter per box, leaving a blank box for each space between words. All characters will be uppercase.

Personal Brick (4" x 8") - \$250