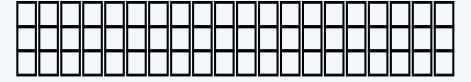

### **Commemorative Bricks**

Commemorative bricks create a distinctive, elegant impression and are a unique way to offer lasting recognition for your family member, special friend, or organization. The beige bricks are available with the option of two sizes – 4" x 8" and 8" x 8". The personal brick (4" x 8") will accommodate up to 20 characters per line, including spaces and punctuation, with three lines per brick. The corporate brick (8"x 8") will accommodate up to 20 characters per line, including spaces and punctuation, with five lines per brick. A second option for the corporate brick is to place 20 characters per line, three lines per brick, and a corporate logo.

### **Brick Options**

Print exactly as you would like the engraving to appear. Use one character/letter per box, leaving a blank box for each space between words. All characters will be uppercase.

Personal Brick (4" x 8") - \$250

Corporate Brick (8" x 8") without logo - \$500

Corporate Brick (8" x 8") with logo – \$500 Please call (220) 564-4102 for more information about providing logo artwork.

Logo Will Go Here