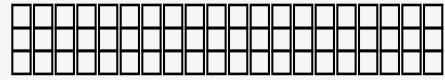

### **Commemorative Bricks**

Commemorative bricks create a distinctive, elegant impression and are a unique way to offer lasting recognition for your family member, special friend, or organization. The beige bricks are available with the option of two sizes – 4" x 8" and 8" x 8". The personal brick (4" x 8") will accommodate up to 20 characters per line, including spaces and punctuation, with three lines per brick. The corporate brick (8"x 8") will accommodate up to 20 characters per line, including spaces and punctuation, with five lines per brick. A second option for the corporate brick is to place 20 characters per line, three lines per brick, and a corporate logo.

### **Brick Options**

Print exactly as you would like the engraving to appear. Use one character/letter per box, leaving a blank box for each space between words. All characters will be uppercase.

Personal Brick (4" x 8") - \$250

Corporate Brick (8" x 8") without logo - \$500

Corporate Brick (8" x 8") with logo – \$500 Please call (220) 564-4102 for more information about providing logo artwork.

Logo Will Go Here